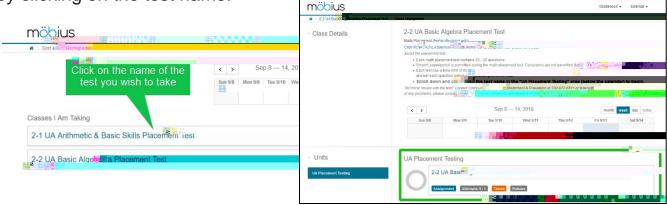

- 3. Go tohttps://uakron.mobius.cloudto login into the Math Placement Test.
- 4. You may be prompted to take **&**o'ur" of the site. Click on End Tou'r to close the tour and proceed to the test.
- 5. Scroll down and tick on the name of the test yBegin a test